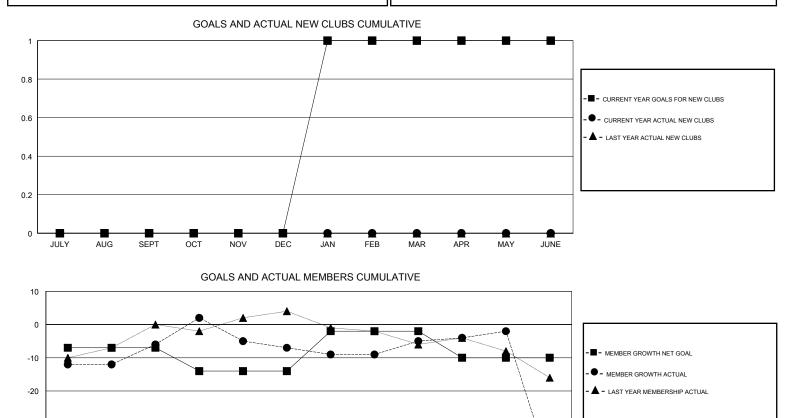

## LOCATION NEW ZEALAND

GMT CA

| Clubs<br>RESULTS FOR 2017-2018 |               |           |               | Members               |                           |                         |                                                    |  |
|--------------------------------|---------------|-----------|---------------|-----------------------|---------------------------|-------------------------|----------------------------------------------------|--|
|                                |               |           |               | RESULTS FOR 2017-2018 |                           |                         |                                                    |  |
| QUARTER                        | NEW CLUB GOAL | NEW CLUBS | DROPPED CLUBS | QUARTER               | MEMBER GROWTH NET<br>GOAL | MEMBER GROWTH<br>ACTUAL | DROPPED<br>MEMBERS ACTUAL<br>(including transfers) |  |
| JULY/AUG/SEPT                  | 0             | 0         | 0             | JULY/AUG/SEPT         | -7                        | 24                      | 28                                                 |  |
| OCT/NOV/DEC                    | 0             | 0         | 0             | OCT/NOV/DEC           | -7                        | 28                      | 25                                                 |  |
| JAN/FEB/MAR                    | 1             | 0         | 1             | JAN/FEB/MAR           | 12                        | 13                      | 10                                                 |  |
| APR/MAY/JUNE                   | 0             | 0         | 0             | APR/MAY/JUNE          | -8                        | 51                      | 85                                                 |  |