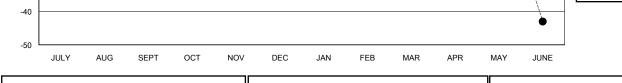

## LOCATION NEW ZEALAND

GMT CA

| Clubs<br>RESULTS FOR 2017-2018 |               |           |               | Members               |                           |                         |                                                    |  |
|--------------------------------|---------------|-----------|---------------|-----------------------|---------------------------|-------------------------|----------------------------------------------------|--|
|                                |               |           |               | RESULTS FOR 2017-2018 |                           |                         |                                                    |  |
| QUARTER                        | NEW CLUB GOAL | NEW CLUBS | DROPPED CLUBS | QUARTER               | MEMBER GROWTH NET<br>GOAL | MEMBER GROWTH<br>ACTUAL | DROPPED<br>MEMBERS ACTUAL<br>(including transfers) |  |
| JULY/AUG/SEPT                  | 0             | 0         | 0             | JULY/AUG/SEPT         | -7                        | 24                      | 28                                                 |  |
| OCT/NOV/DEC                    | 0             | 0         | 0             | OCT/NOV/DEC           | -7                        | 28                      | 25                                                 |  |
| JAN/FEB/MAR                    | 1             | 0         | 1             | JAN/FEB/MAR           | 12                        | 13                      | 10                                                 |  |
| APR/MAY/JUNE                   | 0             | 0         | 0             | APR/MAY/JUNE          | -8                        | 51                      | 85                                                 |  |